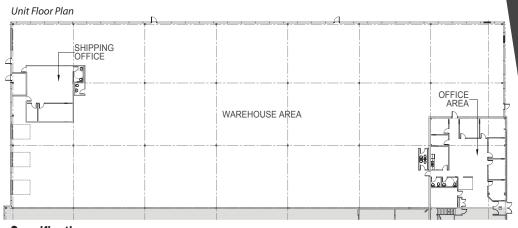

### 28,860 sf Industrial Unit

#### **Specifications**

GE2 Zoning: 28,860 sf Area: Front Office: 2,250 sf Shipping Office: 950 sf

Exterior Walls: Architectural white precast concrete panels with tinted dark grey glass windows

**Existing Power:** 400 amp, 600/347V system