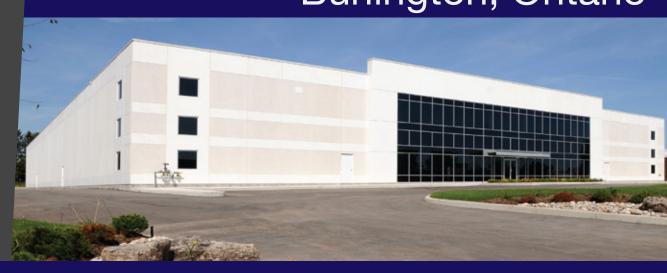

# 3365 MAINWAY Burlington, Ontario

## PRESTIGE INDUSTRIAL SPACE

Prime Location With Tremendous Accessibility

- 28,860 sq. ft.
- Architectural precast building
- 24' clear height
- 2,250 sq. ft. front office
- 950 sq. ft. rear shipping office area
- Three (3) truck level doors / one (1) drive-in door
- Minutes from QEW, Hwy 403 and 407/ETR