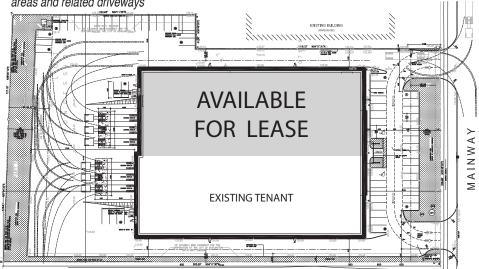

anels with tinted dark grey glass windows

**Existing Power:** 400 amp, 600/347V system

Warehouse: Class 4 Commodities sprinkler system Sprinkler System:

> Office: Wet type, light hazard coverage

Clear Height: 24' clear warehouse; 9' ceiling office

Truck Level: Three (3) 8'W x 10'H c/w dock levelers Shipping:

> One (1) 12'W x 14'H steel sectional drive-in door Drive-In:

Lighting: 400W metal halide fixtures in warehouse; 2'x4' fluorescent fixtures in office

Bay Sizes: 35'x 40'

Office: Washrooms: One (1) Men's; One (1) Women's

Whse: Two (2) Men's; Two (2) Women's

Parking: 20 spaces, including two barrier free

Warehouse Slab: 6" concrete, one coat cure and seal

Heavy duty asphalt in truck areas and driveways; light duty asphalt in car parking Asphalt: areas and related driveways





905.761.7707 sales@gottardogroup.com

3365 MAINWAY

Burlington